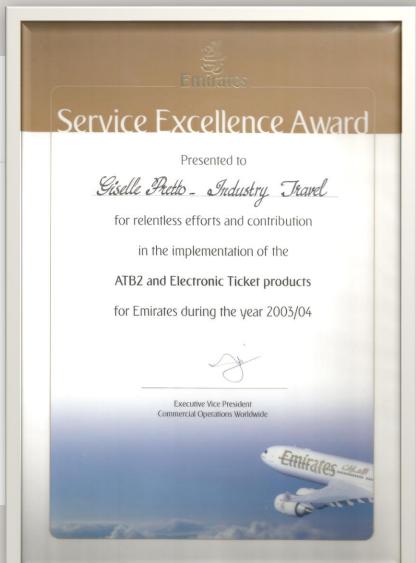

#### Introduced eTicketing to the MiddleEast & Emirates Global Network (22M Customers)

Led, managed and executed Emirates eCommerce strategy included eTicketing, Automated Ticket and Boarding Pass ATB2 Rollout (Pilot Dubai, London, Melbourne) & CUSS (Self Service Kiosk Experience) Global Network IATA-compliant (2003-2008)

#### ATB system successfully implemented

Industry Travel has successfully implemented the Automated Ticket and Boarding Pass (ATB) system for all staff passengers. Many staff will have received the new format of the travel document instead of the previously issued thin TAT trickets